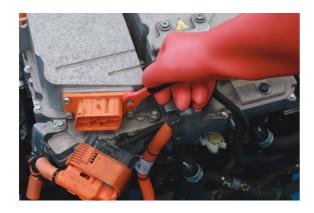

## Insulated Open Ended Spanner Set 7pc

Insulated open ended spanner set, for hybrid and electric vehicle servicing and maintenance, in a range of useful sizes from 8mm to 19mm, for live working up to 1000V AC/ 1500V DC. The spanners are both GS and VDE certificated and manufactured according to the IEC60900 standard for safe use in a high voltage environment. The sizes are clearly marked on the size for easy identification and are presented in a fitted carry case for safe storage.