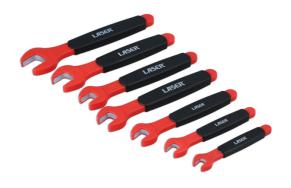

## Insulated Open Ended Spanner Set 7pc

Insulated open ended spanner set, for hybrid and electric vehicle servicing and maintenance, in a range of useful sizes from 8mm to 19mm, for live working up to 1000V AC/ 1500V DC. The spanners are both GS and VDE certificated and manufactured according to the IEC60900 standard for safe use in a high voltage environment. The sizes are clearly marked on the size for easy identification and are presented in a fitted carry case for safe storage.

## **Additional Information**

- Sizes: 8, 10, 12, 13, 14, 17, 19mm.
- IEC60900 for for live working up to 1000V AC / 1500V DC.
- · VDE certified insulated spanners.
- Manufactured from chrome vanadium.
- All spanners available individually, see Part Nos. 8720 (8mm), 8721 (10mm), 60913 (12mm), 8723 (13mm), 60915 (14mm), 60916 (17mm), 60917 (19mm).